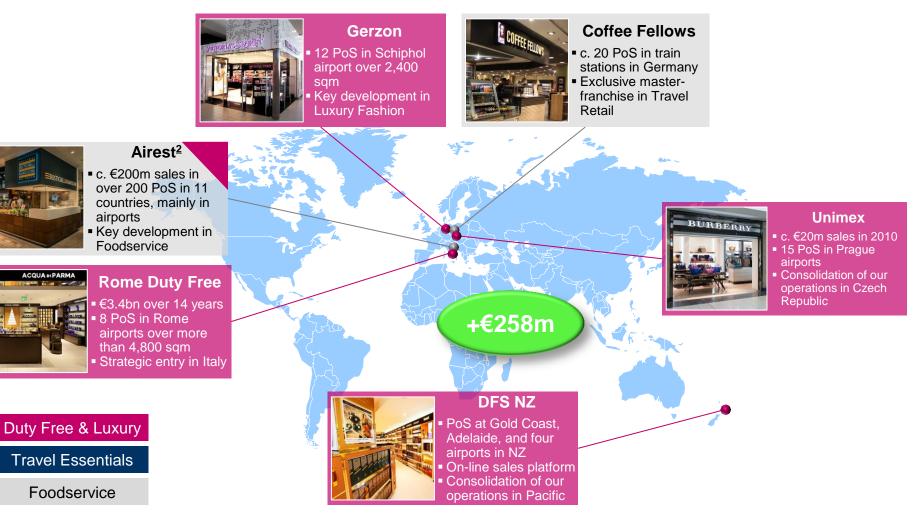

# IN TRAVEL RETAIL, €258M ADDITIONAL SALES SINCE 2011 FROM EXTERNAL GROWTH<sup>1</sup>

## Lagardere

#### Non-exhaustive

1. External growth being defined as growth deriving from acquisitions of companies. Including Retail Spain and Duty Free Switzerland

2. Airest also operates in Duty Free & Luxury

Source: Lagardère Services