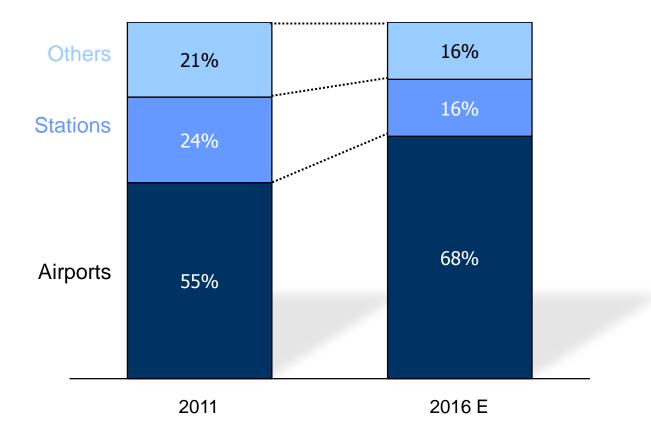

## FAVORABLE EVOLUTION OF CHANNEL MIX EXPECTED

## LS travel retail consolidated sales @100% by channel (%, 2011 - 2016 E)