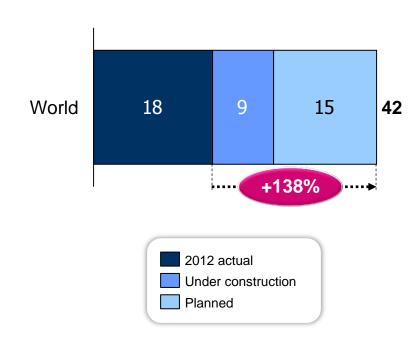

#### Air traffic evolution

(billions of passengers, 2013 - 2021)

Global trends supporting rail traffic

Length of high-speed railway lines (thousands of km, 2012 - 2022)

Lagardère