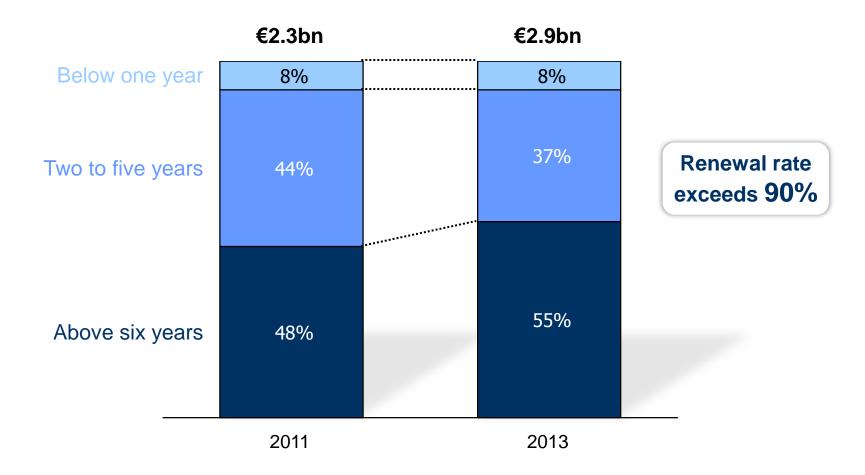

## CONTINUED INCREASE OF LS TRAVEL RETAIL MATURITY RATE AND ABOVE 90% RENEWAL RATE MAINTAINED

LS travel retail consolidated sales @100% breakdown by contract maturity (%, 2011 - 2013)

Lagardère