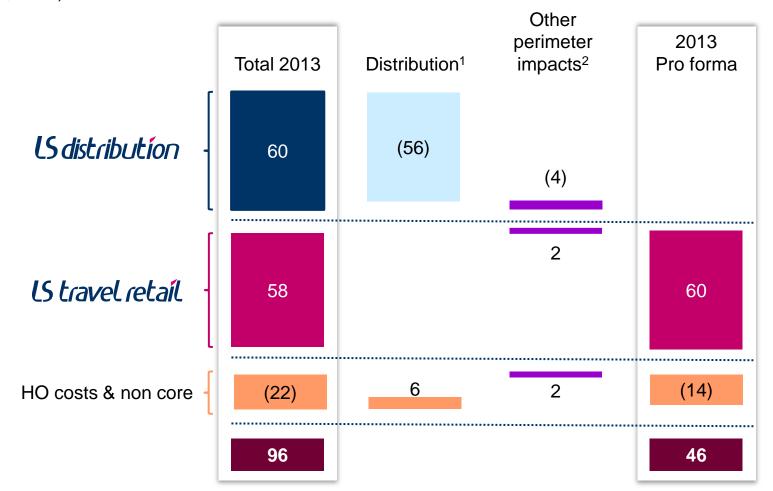

## FOLLOWING LS DISTRIBUTION DISPOSAL, A PURE Lagardère TRAVEL RETAIL PLAYER, WITH €2.4bn SALES,

## Lagardère Services IFRS consolidated sales after Distribution disposal (€m, 2013)

1. LS Distribution perimeter to be sold

2. Curtis in the US, Retail in Spain, Duty Free in Switzerland

Source: Lagardère Services