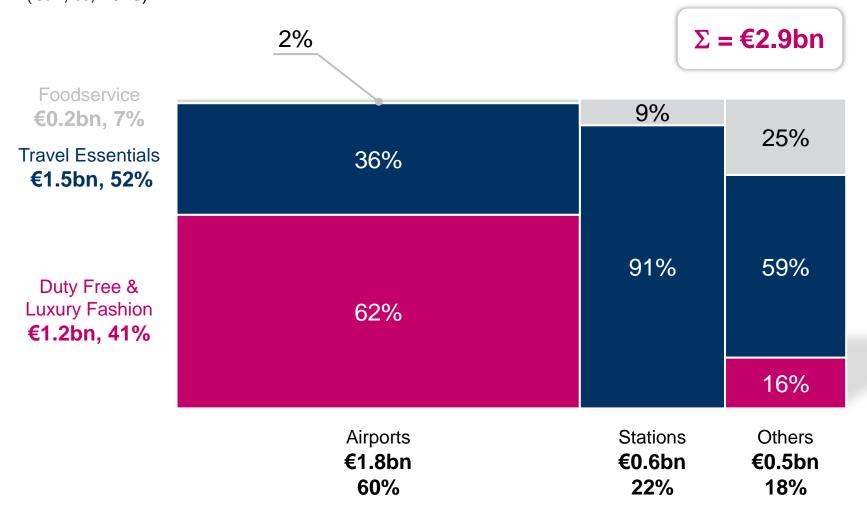

## AN INTERNATIONAL PLAYER OPERATING ACROSS ALL GEOGRAPHIES AND ALL CHANNELS

LS travel retail consolidated sales @100% breakdown by geography and channel (€bn, %, 2013)

1. Incl. ferries, inflight, downtown stores for Duty Free & Luxury, highways, hospitals, museums for Foodservice

Source: Lagardère Services

Lagardère