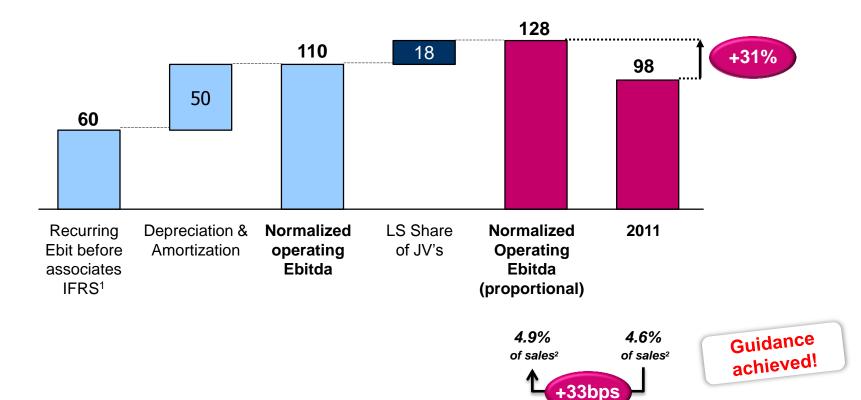

## LS TRAVEL RETAIL EBITDA INCREASED BY 31%, ABOVE GUIDANCE

#### LS travel retail bridge to Normalized Operating Ebitda (proportional)

(€m, %, 2011; 2013)

- 1. Including Retail in Spain and Duty Free in Switzerland
- 2. Consolidated, proportional view

Source: Lagardère Services