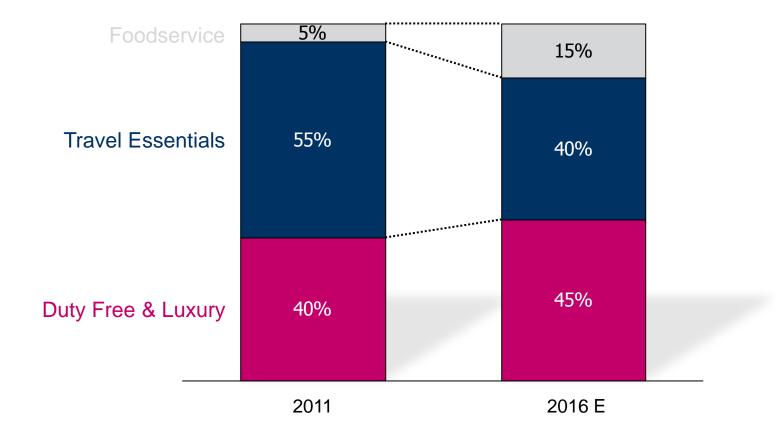

## FAVORABLE EVOLUTION OF BUSINESS LINE MIX EXPECTED

## LS travel retail consolidated sales @100% by business line (%, 2011 - 2016 E)