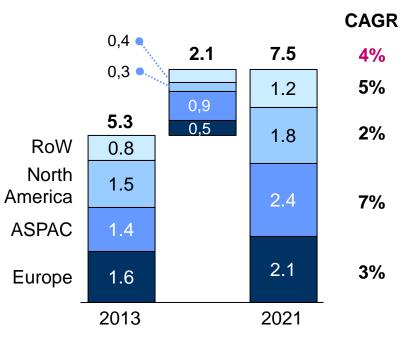

#### Air traffic evolution

(billions of passengers, 2013 - 2021)

Global trends supporting rail traffic

Length of high-speed railway lines (thousands of km, 2012 - 2022)

Lagardère