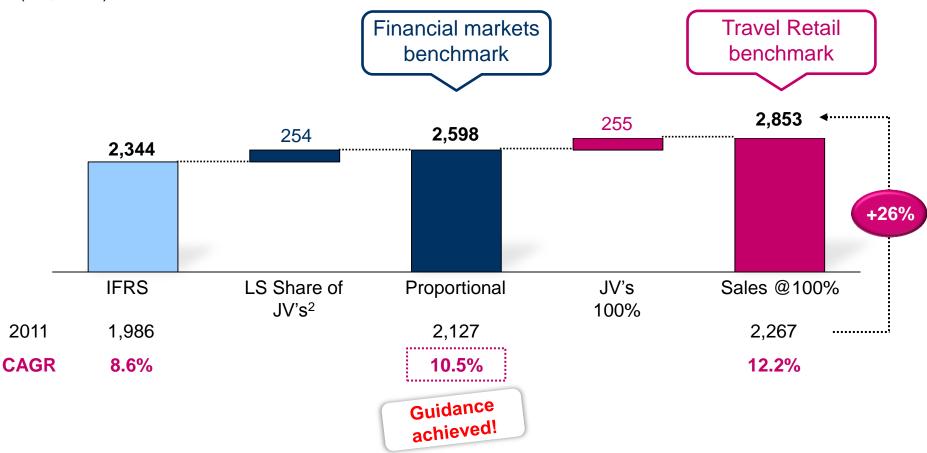

## LS TRAVEL RETAIL CONSOLIDATED SALE @ 100% Lagardère UP BY 26% OVER THE PERIOD, CONSISTENTLY WITH GUIDANCE

Bridge LS travel retail<sup>1</sup> IFRS consolidated sales to consolidated sales @100% (€m, 2013)

1. Including Retail Spain and Duty Free Switzerland

2. Relay@ADP, C-Store, Dutyfly SDA, Lyon Duty Free, La Réunion, Time Newslink

Source: Lagardère Services