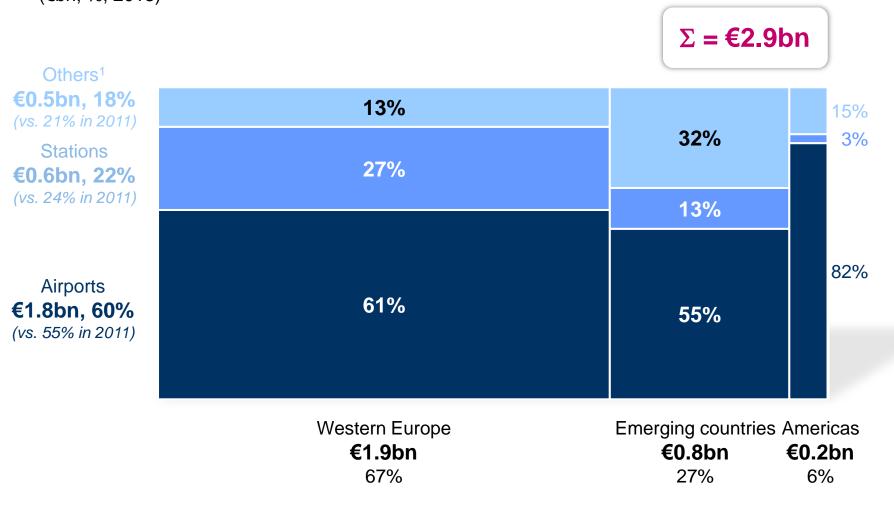

## AN INTERNATIONAL PLAYER OPERATING ACROSS ALL GEOGRAPHIES AND ALL CHANNELS

LS travel retail consolidated sales @100% breakdown by geography and channel (€bn, %, 2013)

1. Incl. ferries, inflight, downtown stores for Duty Free & Luxury, highways, hospitals, museums for Foodservice

Source: Lagardère Services

Lagardère