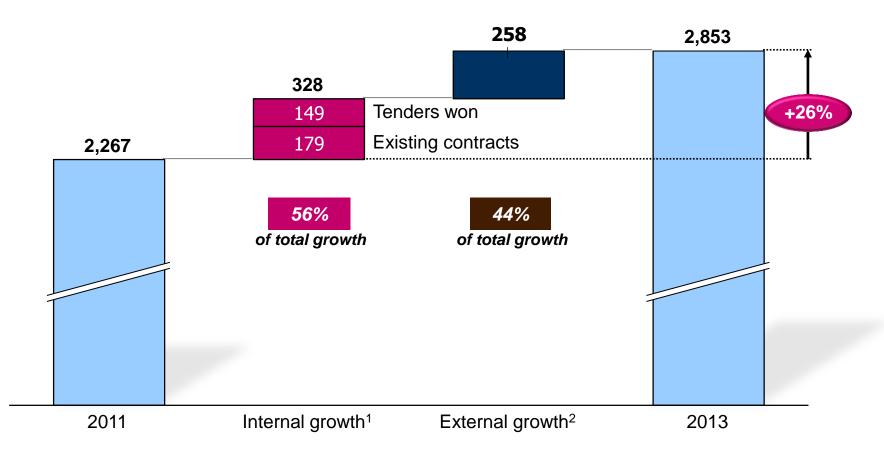

## IN TRAVEL RETAIL, €328M ADDITIONAL SALES SINCE 2011 FROM INTERNAL GROWTH<sup>1</sup>

#### Non-exhaustive

- 1. Internal growth being defined as life-for-like growth and growth from tenders won
- 2. Sales Per Passenger

Source: Lagardère Services