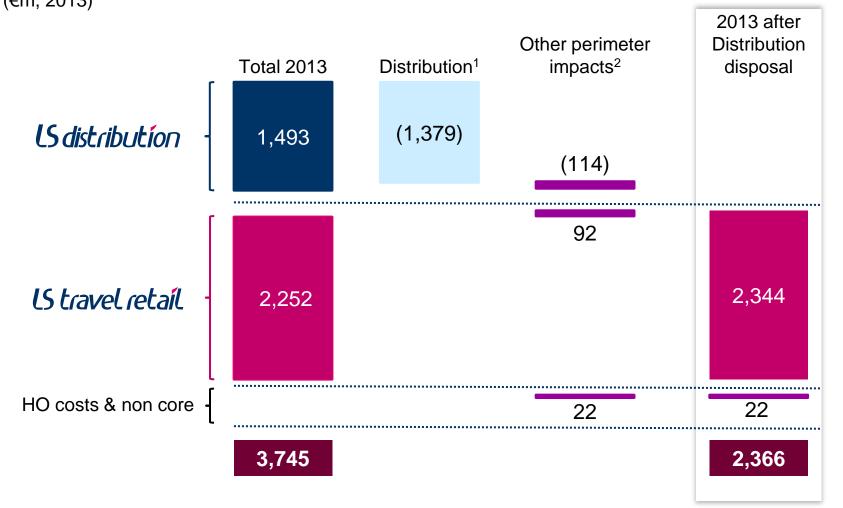

## FOLLOWING LS DISTRIBUTION DISPOSAL, A PURE Lagardère TRAVEL RETAIL PLAYER, WITH €2.4bn SALES,

## Lagardère Services IFRS consolidated sales after Distribution disposal (€m, 2013)

1. LS Distribution perimeter to be sold

2. Curtis in the US, Retail in Spain, Duty Free in Switzerland

Source: Lagardère Services