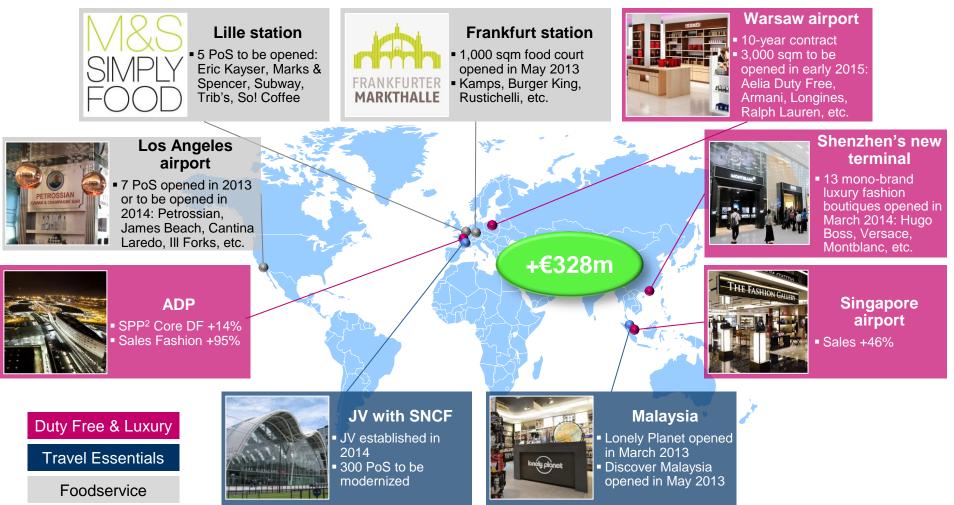

## IN TRAVEL RETAIL, €328M ADDITIONAL SALES SINCE 2011 FROM INTERNAL GROWTH<sup>1</sup>

#### Non-exhaustive

- 1. Internal growth being defined as life-for-like growth and growth from tenders won
- 2. Sales Per Passenger

Source: Lagardère Services