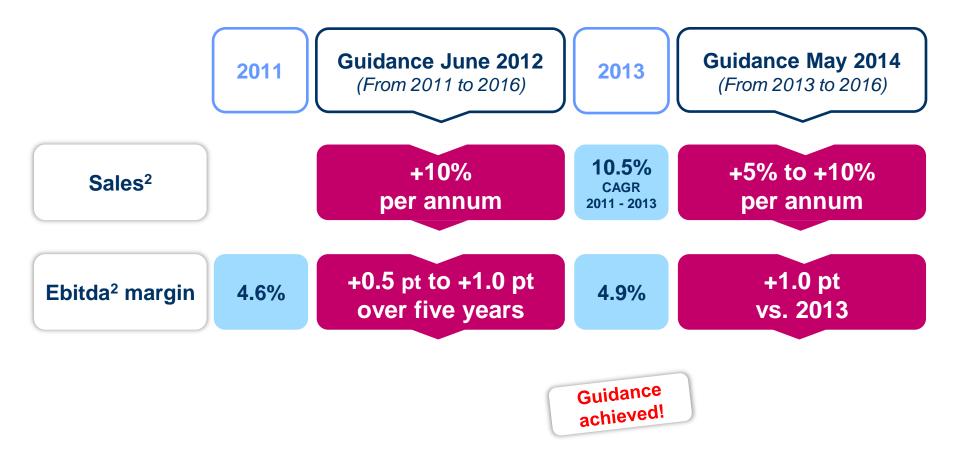

## **GUIDANCE IMPROVED**

#### LS travel retail<sup>1</sup> guidance

(€m, %, 2011; 2013; 2016)

2. Proportional view

<sup>1.</sup> LS travel retail pro-forma perimeter i.e. including Retail in Spain and Duty Free in Switzerland