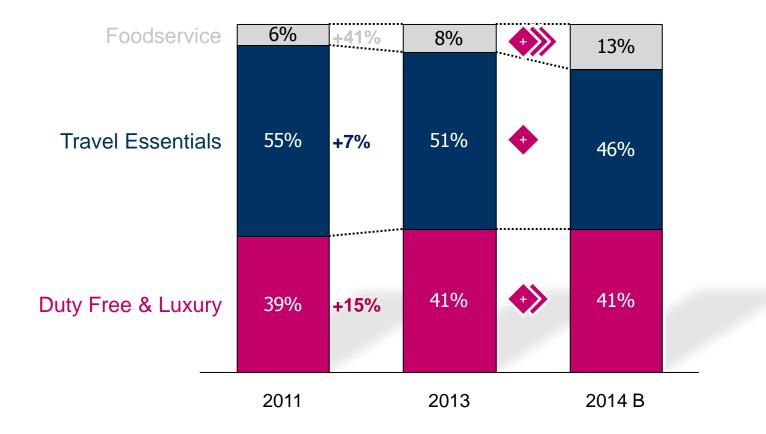

## GROWTH FUELED BY THE FAST GROWING AND MORE PROFITABLE DUTY FREE & LUXURY AND FOODSERVICE BUSINESS LINES...

LS travel retail consolidated sales @100% by business line (%, 2011 - 2014 B)