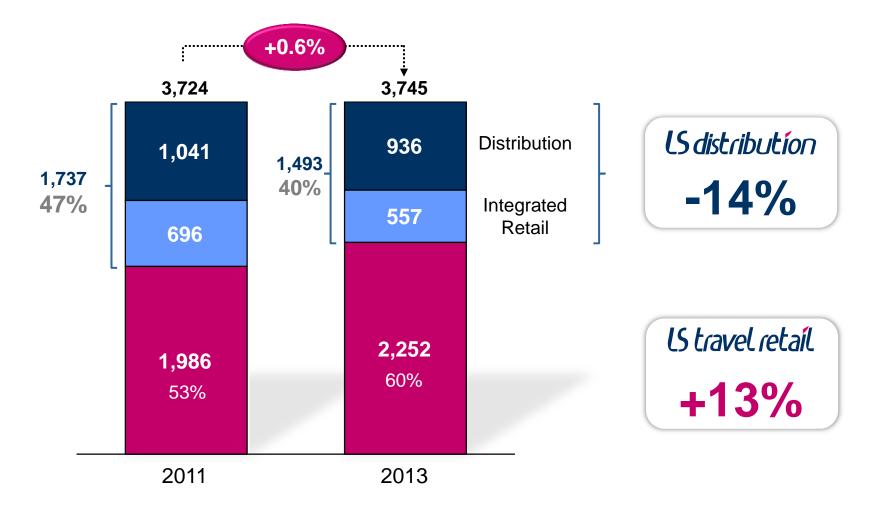

## STRONG GROWTH OF TRAVEL RETAIL OVER THE PERIOD

#### Lagardère Services IFRS consolidated sales

(€m,%, 2011 - 2013)