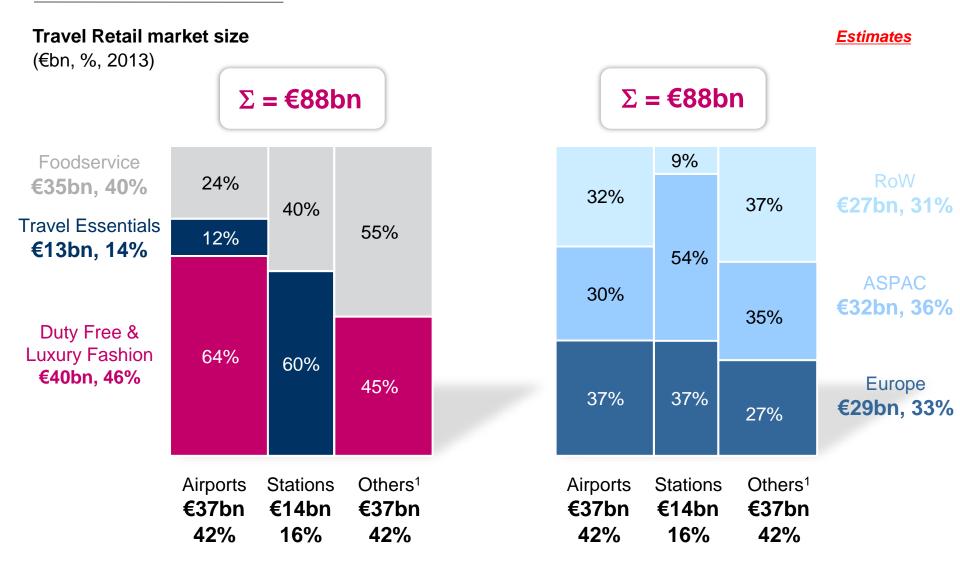

### A €88BN MARKET

1. Incl. ferries, inflight, downtown stores for Duty Free & Luxury, highways, hospitals, museums for Foodservice Source: Lagardère Services