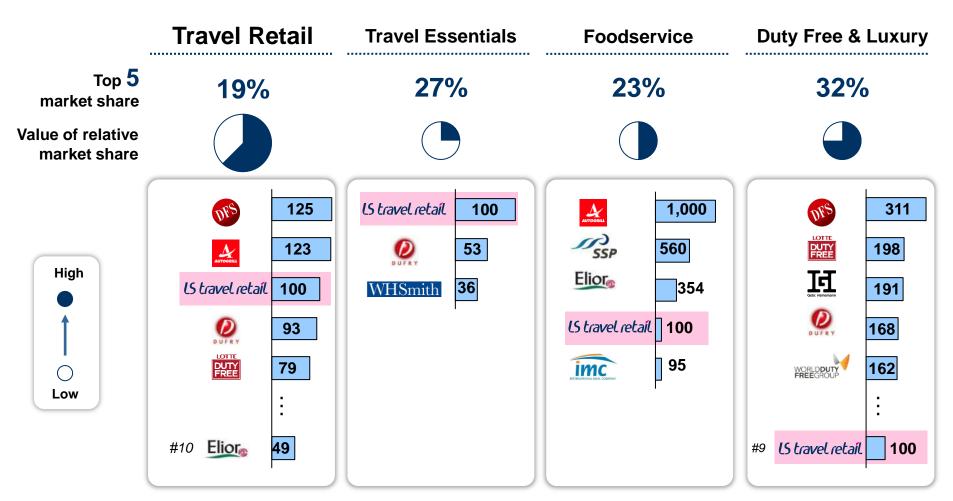

## POSSIBLE INDUSTRY CONSOLIDATION, ESPECIALLY IN DUTY FREE

#### Top Travel Retailers' relative size vs. LS travel retail

(Base 100 for LS travel retail, 2013 pro-forma<sup>1</sup>)

1. Airest and Gerzon acquisitions fully consolidated

Source: Lagardère Services

**Estimates** 