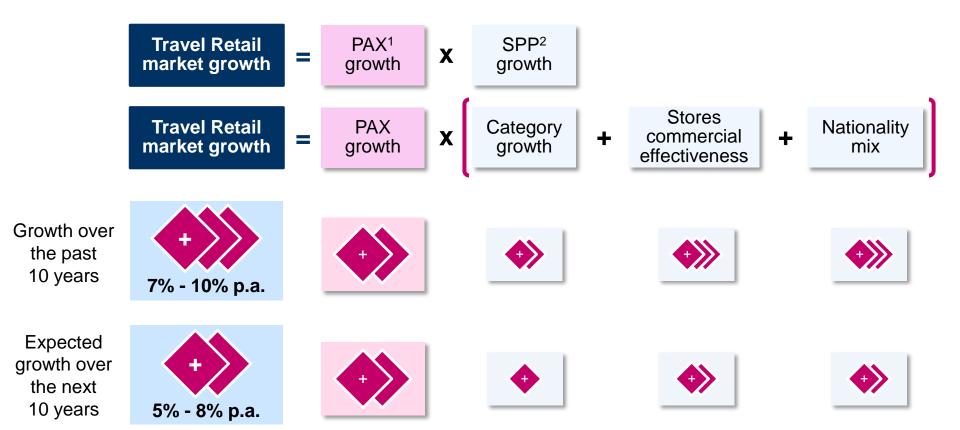

## AN ATTRACTIVE INDUSTRY THANKS TO SOUND DRIVERS FUELLING TOP LINE GROWTH

- 1. Number of passengers
- 2. Spend per passenger
- Source: Lagardère Services

## SOUND DRIVERS FUEL TOP-LINE GROWTH (1/2) PAX GROWTH ILLUSTRATION

## SOUND DRIVERS FUEL TOP-LINE GROWTH (2/2) SPP GROWTH ILLUSTRATION

1. Aéroports de Paris, Aeroporti di Roma, Prague Vaclav Havel airport, Nice airport Source: Lagardère Services