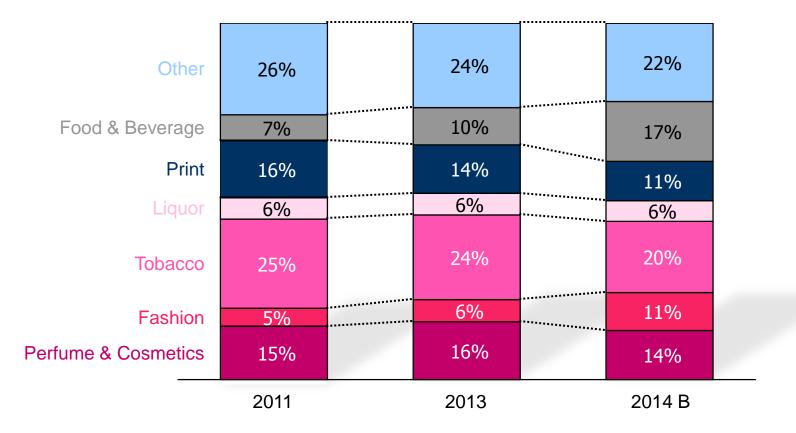

# LS travel retail consolidated sales @100% by product category (%, 2011 - 2014 B)